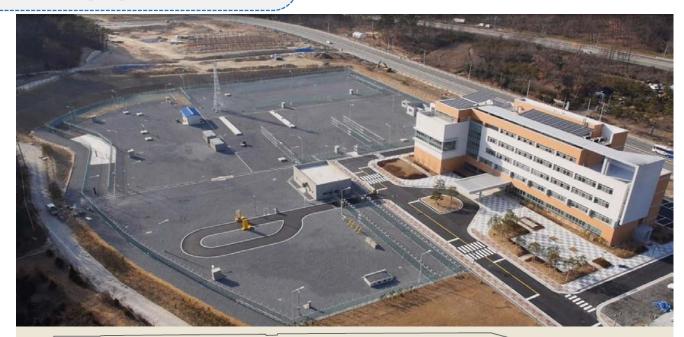

#### **INSA Facilities and Equipment**

Location: Daejeon, Korea

**♦ Lot** area: 44,329m²

❖ Building area: 5,148m²

(1 basement/5 story

building)

#### **INSA Facilities and Equipment**