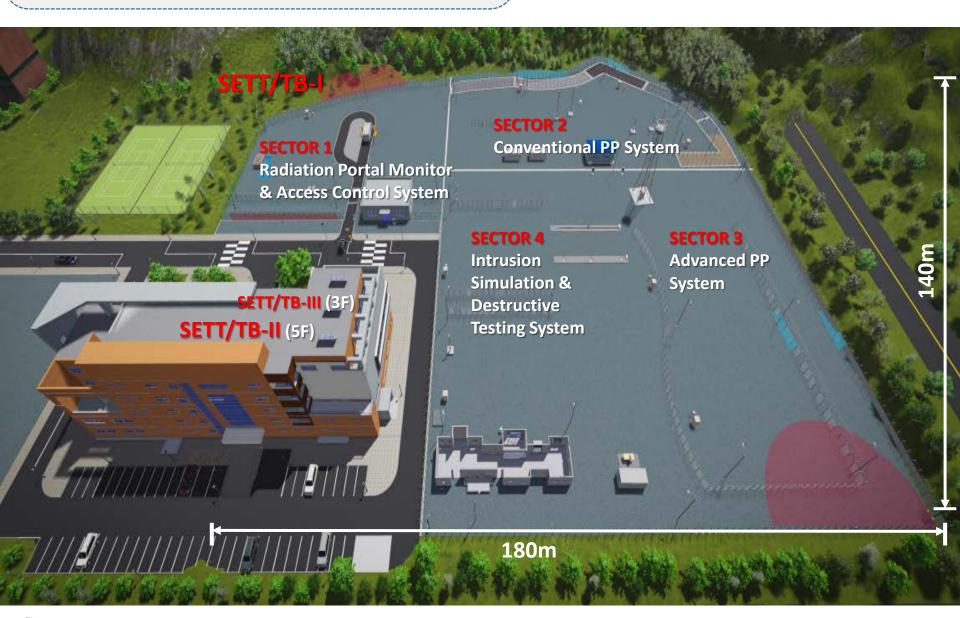

#### **INSA Facilities and Equipment**

Location: Daejeon, Korea

**♦ Lot** area: 44,329m²

❖ Building area: 5,148m²

(1 basement/5 story

building)

#### **INSA Facilities and Equipment**