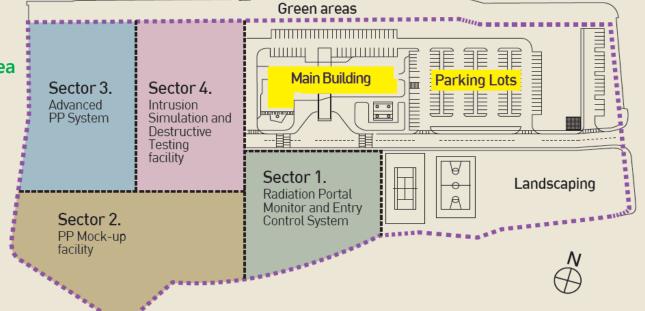

#### **INSA Facilities and Equipment**

Location: Daejeon, Korea

**♦ Lot** area: 44,329m²

❖ Building area: 5,148m²

(1 basement/5 story

building)

#### **INSA Facilities and Equipment**